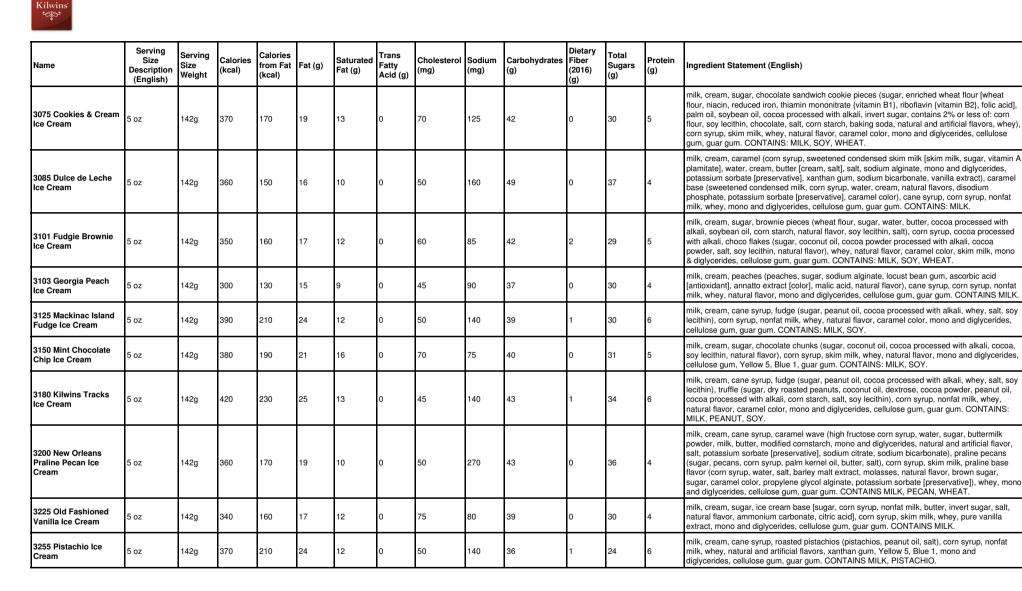

| Name                                | Serving<br>Size<br>Description<br>(English) | Serving<br>Size<br>Weight | Calories<br>(kcal) | Calories<br>from Fat<br>(kcal) | Fat (g) | Saturated<br>Fat (g) | Trans<br>Fatty<br>Acid (g) | Cholesterol<br>(mg) | Sodium<br>(mg) | Carbohydrates<br>(g) | Dietary<br>Fiber<br>(2016)<br>(g) | Total<br>Sugars<br>(g) | Protein<br>(g) | Ingredient Statement (English)                                                                                                                                                                                                                                                                                                                                                                                                                                                                                                                     |
|-------------------------------------|---------------------------------------------|---------------------------|--------------------|--------------------------------|---------|----------------------|----------------------------|---------------------|----------------|----------------------|-----------------------------------|------------------------|----------------|----------------------------------------------------------------------------------------------------------------------------------------------------------------------------------------------------------------------------------------------------------------------------------------------------------------------------------------------------------------------------------------------------------------------------------------------------------------------------------------------------------------------------------------------------|
| 100 Milk Almond<br>Cluster          | 1 oz                                        | 28g                       | 160                | 100                            | 11      | 4.5                  | 0                          | 5                   | 50             | 13                   | 1                                 | 10                     | 3              | milk chocolate (sugar, cocoa butter, milk, chocolate liquor, soy lecithin - an emulsifier, vanilla),<br>almond pieces (almonds, cottonseed oil, salt), dark chocolate (sugar, chocolate liquor<br>processed with alkali, cocoa butter, milk fat, soy lecithin - an emulsifier, vanilla). CONTAINS:<br>ALMOND, MILK, SOY. MAY CONTAIN TRACES OF: PEANUT, TREE NUTS, EGG AND<br>WHEAT.                                                                                                                                                               |
| 105 Dark Almond<br>Clusters         | 1 oz                                        | 28g                       | 150                | 110                            | 12      | 4.5                  | 0                          | 0                   | 35             | 13                   | 2                                 | 9                      | 3              | dark chocolate (sugar, chocolate liquor processed with alkali, cocoa butter, milk fat, soy<br>lecithin - an emulsifier, vanilla), almond pieces (almonds, cottonseed oil, salt). CONTAINS:<br>ALMOND, MILK, SOY. MAY CONTAIN TRACES OF: PEANUT, TREE NUTS, EGG AND<br>WHEAT.                                                                                                                                                                                                                                                                       |
| 120 Milk Coconut<br>Clusters        | 1 oz                                        | 28g                       | 160                | 100                            | 11      | 7                    | 0                          | 5                   | 20             | 15                   | 1                                 | 14                     | 2              | milk chocolate (sugar, cocoa butter, milk, chocolate liquor, soy lecithin - an emulsifier, vanilla),<br>coconut flakes (coconut, sugar, dextrose, salt), dark chocolate (sugar, chocolate liquor<br>processed with alkali, cocoa butter, milk fat, soy lecithin - an emulsifier, vanilla). CONTAINS:<br>COCONUT, MILK, SOY. MAY CONTAIN TRACES OF: PEANUT, TREE NUTS, EGG AND<br>WHEAT.                                                                                                                                                            |
| 125 Dark Coconut<br>Clusters        | 1 oz                                        | 28g                       | 150                | 100                            | 11      | 7                    | 0                          | 0                   | 5              | 15                   | 2                                 | 12                     | 1              | dark chocolate (sugar, chocolate liquor processed with alkali, cocoa butter, milk fat, soy<br>lecithin - an emulsifier, vanilla), coconut flakes (coconut, sugar, dextrose, salt). CONTAINS:<br>COCONUT, MILK, SOY. MAY CONTAIN TRACES OF: PEANUT, TREE NUTS, EGG AND<br>WHEAT.                                                                                                                                                                                                                                                                    |
| 130 Milk Peanut<br>Clusters         | 1 oz                                        | 28g                       | 160                | 100                            | 11      | 4.5                  | 0                          | 5                   | 55             | 13                   | 1                                 | 10                     | 4              | milk chocolate (sugar, cocoa butter, milk, chocolate liquor, soy lecithin - an emulsifier, vanilla),<br>roasted peanuts (peanuts, peanut oil, salt), dark chocolate (sugar, chocolate liquor processed<br>with alkali, cocoa butter, milk fat, soy lecithin - an emulsifier, vanilla). CONTAINS: MILK,<br>PEANUT, SOY. MAY CONTAIN TRACES OF: TREE NUTS, EGG AND WHEAT.                                                                                                                                                                            |
| 135 Dark Peanut<br>Clusters         | 1 oz                                        | 28g                       | 150                | 100                            | 12      | 4.5                  | 0                          | 0                   | 40             | 13                   | 2                                 | 9                      | 3              | dark chocolate (sugar, chocolate liquor processed with alkali, cocoa butter, milk fat, soy<br>lecithin - an emulsifier, vanilla), roasted peanuts (peanuts, peanut oil, salt). CONTAINS: MILK,<br>PEANUT, SOY. MAY CONTAIN TRACES OF: TREE NUTS, EGG AND WHEAT.                                                                                                                                                                                                                                                                                    |
| 230 Grand Peppermint<br>Square Bulk | 1 Piece                                     | 113g                      | 450                | 190                            | 21      | 12                   | 0                          | 5                   | 0              | 72                   | 4                                 | 61                     | 3              | dark chocolate (sugar, chocolate liquor processed with alkali, cocoa butter, milk fat, soy<br>lecithin - an emulsifier, vanilla), fondant (sugar, water, corn syrup), invert sugar, corn syrup<br>solids, albumin, peppermint oil, invertase, natural flavor. CONTAINS: EGG, MILK, SOY. MAY<br>CONTAIN TRACES OF: PEANUT, TREE NUTS AND WHEAT.                                                                                                                                                                                                     |
| 300 Chocolate Bon<br>Bon            | 1 Piece                                     | 16g                       | 70                 | 25                             | 3       | 2                    | 0                          | 0                   | 10             | 12                   | 0                                 | 12                     | 0              | sugar, white chocolate (sugar, cocoa butter, milk, soy lecithin - an emulsifier, salt, vanilla),<br>invert sugar, chocolate liquor processed with alkali, dark chocolate (sugar, chocolate liquor<br>processed with alkali, cocoa butter, milk fat, soy lecithin - an emulsifier, vanilla), corn syrup<br>solids, coconut oil, fondant sugar (sugar, invert sugar), albumin, natural flavor, invertase, salt.<br>CONTAINS: EGG, MILK, SOY. MAY CONTAIN TRACES OF: PEANUT, TREE NUTS AND<br>WHEAT.                                                  |
| 315 Strawberry Bon<br>Bon           | 1 Piece                                     | 16g                       | 70                 | 25                             | 2.5     | 1.5                  | 0                          | 0                   | 15             | 13                   | 0                                 | 12                     | 0              | sugar, white chocolate (sugar, cocoa butter, milk, soy lecithin, salt, vanilla), invert sugar, butter<br>(cream, salt), corn syrup solids, fondant sugar (sugar, invert sugar), cocoa butter, strawberry<br>powder, citric acid, Red 40, albumin, natural flavor, invertase, salt. CONTAINS: EGG, MILK,<br>SOY. MAY CONTAIN TRACES OF: PEANUT, TREE NUTS AND WHEAT.                                                                                                                                                                                |
| 320 Bavarian Cream                  | 1 Piece                                     | 16g                       | 70                 | 25                             | 2.5     | 1.5                  | 0                          | 0                   | 10             | 12                   | 0                                 | 12                     | 0              | sugar, milk chocolate (sugar, cocoa butter, milk, chocolate liquor, soy lecithin - an emulsifier,<br>vanilla), invert sugar, dark chocolate (sugar, chocolate liquor processed with alkali, cocoa<br>butter, milk fat, soy lecithin - an emulsifier, vanilla), butter (cream, sait), corn syrup solids,<br>chocolate liquor processed with alkali, fondant sugar (sugar, invert sugar), albumin, natural<br>and artificial flavors, maple sugar, invertase, salt. CONTAINS: EGG, MILK, SOY. MAY<br>CONTAIN TRACES OF: PEANUT, TREE NUTS AND WHEAT. |
| 325 Milk Vanilla<br>Buttercream     | 1 Piece                                     | 16g                       | 70                 | 25                             | 2.5     | 1.5                  | 0                          | 5                   | 10             | 13                   | 0                                 | 12                     | 0              | sugar, milk chocolate (sugar, cocoa butter, milk, chocolate liquor, soy lecithin - an emulsifier, vanilla), invert sugar, butter (cream, salt), corn syrup solids, fondant sugar (sugar, invert sugar), albumin, invertase, salt, vanilla, natural flavor, Yellow 6, Yellow 5. CONTAINS: EGG, MILK, SOY. MAY CONTAIN TRACES OF: PEANUT, TREE NUTS AND WHEAT.                                                                                                                                                                                       |