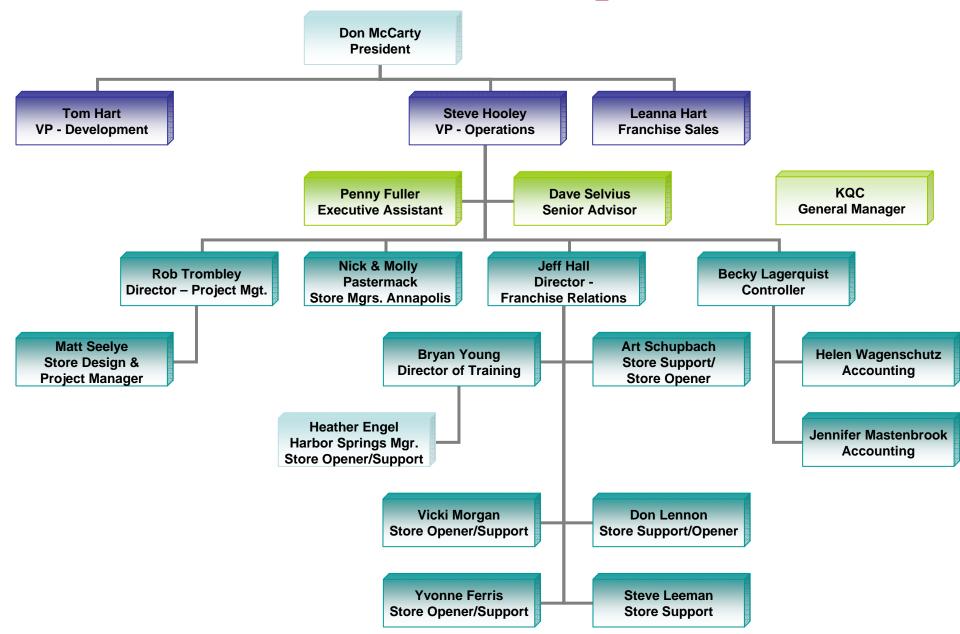

## KCF - People

Three Big Challenges

3. Relationships

Trust and Empowerment to Achieve Consistency and Encourage Individuality