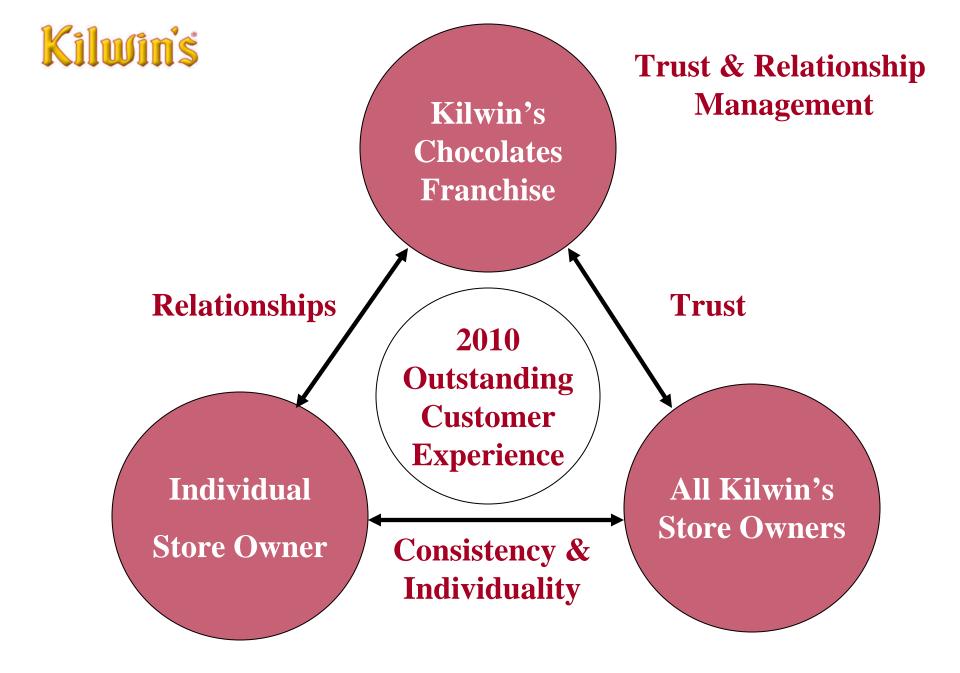

## KCF - People

Three Big Challenges

3. Relationships

Trust and Empowerment to Achieve Consistency and Encourage Individuality