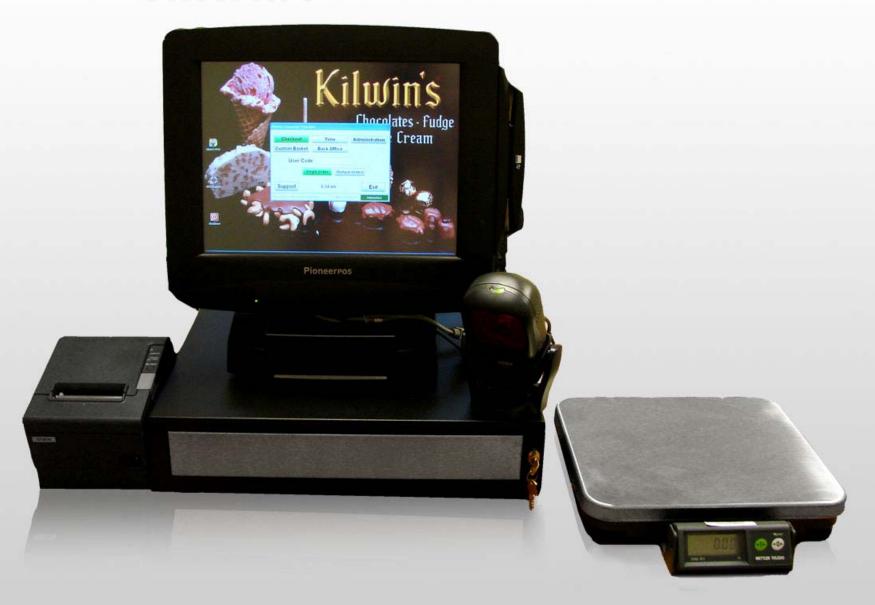

# Kilwin's Point of Sale

# Kilwin's Point of Sale Hardware

**Two stations: \$8,715** 

**CPU & Monitor** 

Scale

Bar Code Scanner

Customer Display

Credit/Gift Card Reader

Cash Drawer