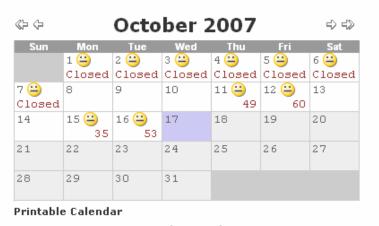

| Draw                | er Informatio                                                      | n Saved                                          |                                 | <b>%</b> > ⟨>           | Se     | pter                                           | nbe                                        | r 20                      | 07                   | 4) 4)                  |
|---------------------|--------------------------------------------------------------------|--------------------------------------------------|---------------------------------|-------------------------|--------|------------------------------------------------|--------------------------------------------|---------------------------|----------------------|------------------------|
| Customer            | r 999-Kilwin's C                                                   | hocolates Tes                                    | t Store 💌                       | Sun                     | Mon    | Tue                                            | Wed                                        | Thu                       | Fri                  | Sat                    |
| tore Square Footage | 1200                                                               |                                                  |                                 |                         |        |                                                |                                            |                           |                      | 1 (2)                  |
| User                | r Steve Hooley                                                     |                                                  |                                 | 2 😩                     | 3 🙂    | 4 😀                                            | 5 🙂                                        | 6 🙂                       | 7 😀                  | 8 0                    |
| Sales Date          | 09/30/2007                                                         |                                                  |                                 | 6078                    | 2405   | 1168                                           | 1010                                       | 1207                      | 1539                 | 3136                   |
| Store Open          | 10:00 a.m.                                                         | Store Close                                      | 10:00 p.m.                      | 9 <del>()</del><br>2149 | 10 😀   | 11 0                                           | 12 😐<br>977                                | 13 <del>(1)</del>         | 14 <del>3</del> 2379 | 15 <del>***</del> 3427 |
| Weather Rating      | Good V                                                             |                                                  |                                 | 16 <del>3</del>         | 17 😀   | 18 😀                                           | 19 😀                                       | 782                       | 21 🙂                 | 22 😀                   |
| Cost of Goods       | 625                                                                | Labor                                            | 515                             | 23 😀                    |        | 25 😀                                           | 2732<br>26 3<br>1346                       | 27 🙂                      | 28 3                 | 29 0                   |
| Cost of Goods%      | 23.62%                                                             | Labor%                                           | 19.46%                          | 30 😀                    | 001    | 2020                                           | 1010                                       | 1002                      |                      | 1001                   |
| Drawer Infor        | mation                                                             |                                                  |                                 |                         |        |                                                |                                            | tal: 65                   |                      |                        |
| Drawer Infor        | mation                                                             |                                                  | - 77                            |                         |        |                                                |                                            |                           |                      |                        |
|                     |                                                                    |                                                  |                                 |                         | Septer | nber Ro                                        | yalty D                                    | )ue: 3                    | ,272.75              | j .                    |
|                     | Drawe                                                              | r #1 * 💌 (                                       | 4)                              |                         | Septer | nber Ro                                        | yalty [                                    | Oue: 3                    | ,272.75              |                        |
|                     | Drawe<br>Description                                               |                                                  | 4)                              |                         |        | V                                              |                                            |                           |                      |                        |
|                     |                                                                    | 1                                                | .55                             |                         | Se     | eptemb                                         | er Roya                                    | lty Rep                   | ort                  |                        |
|                     | Description                                                        | 71                                               | .55                             |                         | Se 2   | eptembe<br>2007 Ma                             | er Roya<br>onthly S                        | ilty Rep<br>ummar         | ort<br>y             |                        |
| Made in :           | Description                                                        | 71 613                                           | .55                             |                         | Se Se  | eptembe<br>2007 Mo<br>ptembe                   | er Roya<br>Inthly S                        | ilty Rep<br>ummar<br>Summ | ort<br>y<br>ary      |                        |
|                     | Description Ice Crean Fudge                                        | 71<br>e 613                                      | .55                             |                         | Se Se  | eptembe<br>2007 Mo<br>ptembe                   | er Roya<br>Inthly S                        | ilty Rep<br>ummar         | ort<br>y<br>ary      |                        |
|                     | Description Ice Crean Fudge Store (cooked                          | 71<br>613<br>) 416<br>) 15                       | .55<br>.03<br>.02               |                         | Se Se  | eptembe<br>2007 Ma<br>ptembe<br>eptemb         | er Roya<br>Inthly S                        | ilty Rep<br>ummar<br>Summ | ort<br>y<br>ary      | i                      |
|                     | Description Ice Crean Fudge Store (cooked                          | 71 71 613 71 71 71 71 71 71 71 71 71 71 71 71 71 | .55<br>.03<br>.02<br>.80        |                         | Se Se  | eptembe<br>2007 Ma<br>ptembe<br>eptemb         | er Roya<br>Inthly S<br>er Sales<br>er Drav | ilty Rep<br>ummar<br>Summ | ort<br>y<br>ary      | i                      |
| Made in Store       | Description Ice Crean Fudge Store (cooked c (non-cooked            | 71                                               | .55<br>.03<br>.02<br>.80        |                         | Se Se  | eptembe<br>2007 Md<br>ptembe<br>eptemb<br>Sale | er Roya<br>Inthly S<br>er Sales<br>er Drav | ummar<br>Summ<br>ver Det  | ort<br>y<br>ary      | i                      |
| Made in Store       | Description Ice Crean Fudge Store (cooked c (non-cooked Chocolates | 71                                               | .55<br>.03<br>.02<br>.80<br>.90 |                         | Se Se  | eptembe<br>2007 Md<br>ptembe<br>eptemb<br>Sale | er Roya<br>Inthly S<br>er Sales<br>er Drav | ummar<br>Summ<br>ver Det  | ort<br>y<br>ary      |                        |