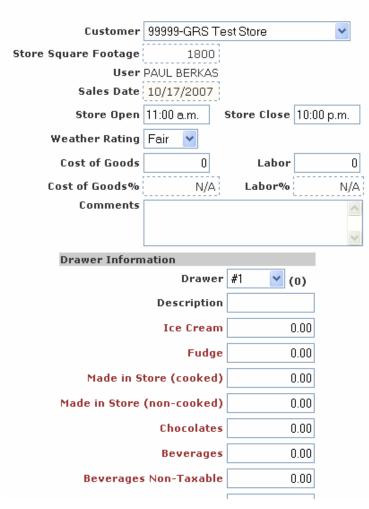

| Draw                | er Informatio                                                      | n Saved                                          |                                 | <b>%</b> > ⟨>           | Se     | pter                                           | nbe                                        | r 20                      | 07                   | 4) 4)                  |
|---------------------|--------------------------------------------------------------------|--------------------------------------------------|---------------------------------|-------------------------|--------|------------------------------------------------|--------------------------------------------|---------------------------|----------------------|------------------------|
| Customer            | r 999-Kilwin's C                                                   | hocolates Tes                                    | t Store 💌                       | Sun                     | Mon    | Tue                                            | Wed                                        | Thu                       | Fri                  | Sat                    |
| tore Square Footage | 1200                                                               |                                                  |                                 |                         |        |                                                |                                            |                           |                      | 1 (2)                  |
| User                | r Steve Hooley                                                     |                                                  |                                 | 2 😩                     | 3 🙂    | 4 😀                                            | 5 🙂                                        | 6 🙂                       | 7 😀                  | 8 0                    |
| Sales Date          | 09/30/2007                                                         |                                                  |                                 | 6078                    | 2405   | 1168                                           | 1010                                       | 1207                      | 1539                 | 3136                   |
| Store Open          | 10:00 a.m.                                                         | Store Close                                      | 10:00 p.m.                      | 9 <del>()</del><br>2149 | 10 😀   | 11 0                                           | 12 😐<br>977                                | 13 <del>(1)</del>         | 14 <del>3</del> 2379 | 15 <del>***</del> 3427 |
| Weather Rating      | Good V                                                             |                                                  |                                 | 16 <del>3</del>         | 17 😀   | 18 😀                                           | 19 😀                                       | 782                       | 21 🙂                 | 22 😀                   |
| Cost of Goods       | 625                                                                | Labor                                            | 515                             | 23 😀                    |        | 25 😀                                           | 2732<br>26 3<br>1346                       | 27 🙂                      | 28 3                 | 29 0                   |
| Cost of Goods%      | 23.62%                                                             | Labor%                                           | 19.46%                          | 30 😀                    | 001    | 2020                                           | 1010                                       | 1002                      |                      | 1001                   |
| Drawer Infor        | mation                                                             |                                                  |                                 |                         |        |                                                |                                            | tal: 65                   |                      |                        |
| Drawer Infor        | mation                                                             |                                                  | - 77                            |                         |        |                                                |                                            |                           |                      |                        |
|                     |                                                                    |                                                  |                                 |                         | Septer | nber Ro                                        | yalty D                                    | )ue: 3                    | ,272.75              | j .                    |
|                     | Drawe                                                              | r #1 * 💌 (                                       | 4)                              |                         | Septer | nber Ro                                        | yalty [                                    | Oue: 3                    | ,272.75              |                        |
|                     | Drawe<br>Description                                               |                                                  | 4)                              |                         |        | V                                              |                                            |                           |                      |                        |
|                     |                                                                    | 1                                                | .55                             |                         | Se     | eptemb                                         | er Roya                                    | lty Rep                   | ort                  |                        |
|                     | Description                                                        | 71                                               | .55                             |                         | Se 2   | eptembe<br>2007 Ma                             | er Roya<br>onthly S                        | ilty Rep<br>ummar         | ort<br>y             |                        |
| Made in :           | Description                                                        | 71 613                                           | .55                             |                         | Se Se  | eptembe<br>2007 Mo<br>ptembe                   | er Roya<br>Inthly S                        | ilty Rep<br>ummar<br>Summ | ort<br>y<br>ary      |                        |
|                     | Description Ice Crean Fudge                                        | 71<br>e 613                                      | .55                             |                         | Se Se  | eptembe<br>2007 Mo<br>ptembe                   | er Roya<br>Inthly S                        | ilty Rep<br>ummar         | ort<br>y<br>ary      |                        |
|                     | Description Ice Crean Fudge Store (cooked                          | 71<br>613<br>) 416<br>) 15                       | .55<br>.03<br>.02               |                         | Se Se  | eptembe<br>2007 Ma<br>ptembe<br>eptemb         | er Roya<br>Inthly S                        | ilty Rep<br>ummar<br>Summ | ort<br>y<br>ary      | i                      |
|                     | Description Ice Crean Fudge Store (cooked                          | 71 71 613 71 71 71 71 71 71 71 71 71 71 71 71 71 | .55<br>.03<br>.02<br>.80        |                         | Se Se  | eptembe<br>2007 Ma<br>ptembe<br>eptemb         | er Roya<br>Inthly S<br>er Sales<br>er Drav | ilty Rep<br>ummar<br>Summ | ort<br>y<br>ary      | i                      |
| Made in Store       | Description Ice Crean Fudge Store (cooked c (non-cooked            | 71                                               | .55<br>.03<br>.02<br>.80        |                         | Se Se  | eptembe<br>2007 Md<br>ptembe<br>eptemb<br>Sale | er Roya<br>Inthly S<br>er Sales<br>er Drav | ummar<br>Summ<br>ver Det  | ort<br>y<br>ary      | i                      |
| Made in Store       | Description Ice Crean Fudge Store (cooked c (non-cooked Chocolates | 71                                               | .55<br>.03<br>.02<br>.80<br>.90 |                         | Se Se  | eptembe<br>2007 Md<br>ptembe<br>eptemb<br>Sale | er Roya<br>Inthly S<br>er Sales<br>er Drav | ummar<br>Summ<br>ver Det  | ort<br>y<br>ary      |                        |