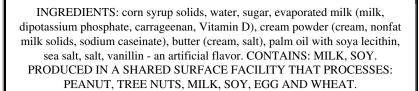

INGREDIENTS: corn syrup solids, water, sugar, evaporated milk (milk, dipotassium phosphate, carrageenan, Vitamin D), cream powder (cream, nonfat milk solids, sodium caseinate), butter (cream, salt), palm oil with soya lecithin, salt, vanillin - an artificial flavor. CONTAINS: MILK, SOY. PRODUCED IN A SHARED SURFACE FACILITY THAT PROCESSES: PEANUT, TREE NUTS, MILK, SOY, EGG AND WHEAT.